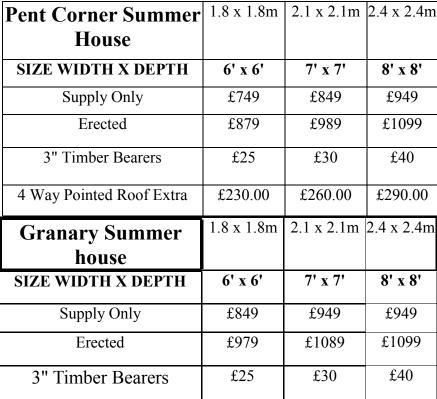

# CHESHAM FENCING SUPPLIES LTD

St.Leonards road, Chivery, Nr tring, Herts HP23 6LD

Tel 01296 623139 January 2014

Fax 623388

All Prices + 20%, V.A.T

2 6m

**Pavilion Summer house** 

| All sizes include 3' Veranda                      | 2.4x 2.7m           | 3.0 x 2.7m             | 3.6m<br>x2.7m          |
|---------------------------------------------------|---------------------|------------------------|------------------------|
| SIZE WIDTH X DEPTH                                | 8'x 9'              | 10' x 9'               | 12' x 9'               |
| Supply Only                                       | £1049               | £1125                  | £1379                  |
| Erected                                           | £1199               | £1379                  | £1539                  |
| 3" Timber Bearers                                 | £55                 | £65                    | £75                    |
|                                                   |                     |                        |                        |
| All sizes include 90cm veranda                    | 3m x 3.3            | 3.6 x 3.3              | 4.2 x 3.3              |
| All sizes include 90cm veranda SIZE WIDTH X DEPTH | 3m x 3.3  10' x 11' | 3.6 x 3.3<br>12' x 11' | 4.2 x 3.3<br>14' x 11' |
|                                                   |                     |                        |                        |
| SIZE WIDTH X DEPTH                                | 10' x 11'           | 12' x 11'              | 14' x 11'              |