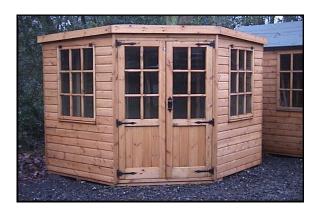

# CHESHAM FENCING SUPPLIES LTD

St.Leonards road, Chivery, Nr tring, Herts HP23 6LD

Tel 01296 623139 January 2014

Fax 623388

All Prices + 20%, V.A.T

2 6m







**Pavilion Summer house** 

| All sizes include 3' Veranda                      | 2.4x 2.7m           | 3.0 x 2.7m             | 3.6m<br>x2.7m          |
|---------------------------------------------------|---------------------|------------------------|------------------------|
| SIZE WIDTH X DEPTH                                | 8'x 9'              | 10' x 9'               | 12' x 9'               |
| Supply Only                                       | £1049               | £1125                  | £1379                  |
| Erected                                           | £1199               | £1379                  | £1539                  |
| 3" Timber Bearers                                 | £55                 | £65                    | £75                    |
|