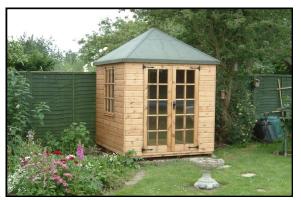

# CHESHAM FENCING SUPPLIES LTD

St.Leonards road, Chivery, Nr tring, Herts HP23 6LD

Tel 01296 623139 January 2014

Fax 623388

All Prices + 20%, V.A.T

2 6m







**Pavilion Summer house** 

| All sizes include 3' Veranda                      | 2.4x 2.7m           | 3.0 x 2.7m             | 3.6m<br>x2.7m          |
|---------------------------------------------------|---------------------|------------------------|------------------------|
| SIZE WIDTH X DEPTH                                | 8'x 9'              | 10' x 9'               | 12' x 9'               |
| Supply Only                                       | £1049               | £1125                  | £1379                  |
| Erected                                           | £1199               | £1379                  | £1539                  |
| 3" Timber Bearers                                 | £55                 | £65                    | £75                    |
|