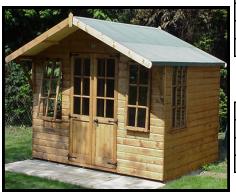

Order Codes for Pent Roof Sheds Only

Traditional Summer house includes:-Two opening windows, Two side fixed windows, Antique door and window fittings, Key lockable lock, Moisture barrier lining, Heavy 32kg felt and Spirit based light brown treated

# Traditional Summer House

|                     | 1.8 x<br>2.4m | 2.4 x<br>2.4m | 3.0 x<br>2.4m |
|---------------------|---------------|---------------|---------------|
| SIZE LENGTH X WIDTH | 6' x 8'       | 8' x 8'       | 10' x 8'      |
| Supply Only         | £1288         | £1371         | £1488         |
| Erected             | £1513         | £1585         | £1690         |
| 3" Timber Bearers   | £47           | £50           | £60           |

|                     | 1.8 x<br>3.0m | 2.4 x<br>3.0m | 3.0 x<br>3.0m |
|---------------------|---------------|---------------|---------------|
| SIZE LENGTH X WIDTH | 6' x 10'      | 8' x 10'      | 10' x 10'     |
| Supply Only         | £1429         | £1488         | £1662         |
| Erected             | £1643         | £1736         | £1917         |
| 3" Timber Bearers   | £52           | £60           | £75           |