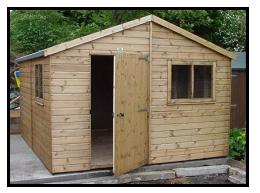

## **Premier** Workshop

2.4m (8') Gable End

|                     | 2.4 x 2.4m | 3.0 x 2.4m | 3.6 x 2.4m | 4.2 x 2.4m | 4.8 x 2.4m | 5.4 x 2.4m |
|---------------------|------------|------------|------------|------------|------------|------------|
| SIZE LENGTH X WIDTH | 8' x 8'    | 10' x 8'   | 12' x 8'   | 14' x 8'   | 16' x 8'   | 18' x 8'   |
| Supply Only         | £1055      | £1194      | £1375      | £1513      | £1857      | £2058      |
| Erected             | £1243      | £1385      | £1582      | £1767      | £2114      | £2323      |
| 3" Timber Bearers   | £50        | £60        | £70        | £70        | £88        | £97        |

### Workshop range Includes:-

One door, Door handle and key lockable lock, Moisture barrier breathable lining, Heavy 32kg felt, Two Double opening windows & Spirit based light brown treatment

Add Extra Door £80.00 each. Extra Opening window single £40 and double £60 each