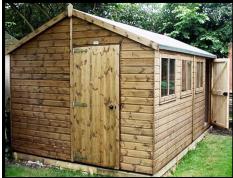

### Premier Garden Shed

Premier range includes :-

One 3'wide door, Fixed windows, Door handle and key lockable lock, Moisture barrier breathable lining, Heavy 32kg roofing felt & Spirit based light brown treated

Extra doors £ 80.00 each

Extra Single opening Window £40.00 each Double £60.00each

| Apex or Pent Roof   | 1.5 X<br>1.2m | 1.8 x<br>1.2m | 2.1 x<br>1.5m | 2.4 x<br>1.5m | 3.0 x<br>1.5m | 2.4 X<br>1.8m |
|---------------------|---------------|---------------|---------------|---------------|---------------|---------------|
| SIZE LENGTH X WIDTH | 5' X 4'       | 6' X 4'       | 7' X 5'       | 8' X 5'       | 10' X 5'      | 8' X 6'       |
| Supply Only         | £393          | £487          | £555          | £591          | £755          | £648          |
| Erected             | £481          | £598          | £686          | £730          | £891          | £800          |
| 3" Timber Bearers   | £34           | £35           | £38           | £42           | £47           | £47           |