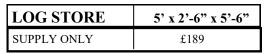

--------|
| SIZE LENGTH X WIDTH | 10' x 6'      | 12' x 6'      | 10' x 8'      | 12' x 8'      | 14' x 8'      | 8' x 10'      | 10' x 10'     |
| Supply Only         | £780          | £911          | £948          | £1110         | £1366         | £1156         | £1318         |
| Erected             | £927          | £1068         | £1136         | £1312         | £1586         | £1386         | £1548         |
| 3" Timber Bearers   | £48           | £53           | £60           | £70           | £70           | £60           | £75           |

1.5 x .900 x1.65m

| Tool Tidy         | 5' x 3' x 5'-6" Tall |
|-------------------|----------------------|
| Supply Only       | £246                 |
| Erected           | £295                 |
| 3" Timber Bearers | £24                  |





Order Codes for Pent Roof Sheds Only











Traditional Summer house includes:-Two opening windows, Two side fixed windows, Antique door and window fittings, Key lockable lock, Moisture barrier lining, Heavy 32kg felt and Spirit based light brown treated



# Traditional Summer House

|                     | 1.8 x<br>2.4m | 2.4 x<br>2.4m | 3.0 x<br>2.4m |
|---------------------|---------------|---------------|---------------|
| SIZE LENGTH X WIDTH | 6' x 8'       | 8' x 8'       | 10' x 8'      |
| Supply Only         | £1288         | £1371         | £1488         |
| Erected             | £1513         | £1585         | £1690         |
| 3" Timber Bearers   | £47           | £50           | £60           |

|                     | 1.8 x<br>3.0m | 2.4 x<br>3.0m | 3.0 x<br>3.0m |
|