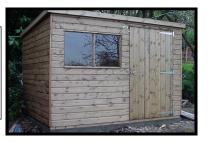

**Potting Sheds** 

|                     | 1.8 x 1.5m | 1.8 x 1.8m | 1.8 x 2.1m | 2.4 x 1.8m | 2.4 x 2.1m |
|---------------------|------------|------------|------------|------------|------------|
| SIZE LENGTH X WIDTH | 6' x 5'    | 6' x 6'    | 6' x 7'    | 8' x 6'    | 8' x 7'    |
| Supply Only         | £821       | £902       | £963       | £1035      | £1074      |
| Erected             | £1016      | £1097      | £1161      | £1235      | £1276      |
| 3" Timber Bearers   | £35        | £35        | £45        | £47        | £50        |

Potting shed Includes:- One 3' wide door, Double opening window, Door handle and key lockable lock, Moisture barrier lining, Staging, Heavy 32kg Felt & Spirit based light brown treated