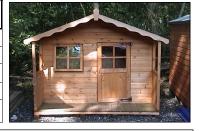

| PLAY HOUSE             | 1.8 x<br>1.8m | 2.1 x<br>1.8m | 2.1 x<br>2.1m |
|------------------------|---------------|---------------|---------------|
| SIZE LENGTH X WIDTH    | 6' x 6'       | 7' x 6'       | 7' x 7'       |
| Supply Only No Veranda | £348          | £395          | £470          |
| Erected                | £481          | £539          | £608          |
| With Veranda Extra     | £50           | £50           | £50           |
| 3" Timber Bearers      | £35           | £40           | £45           |

All Sheds, Summer Houses & Workshops are made to order by hand in our own workshop

Play House including one opening window as standard Optional Extra Opening Window £40