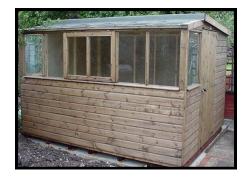

## **Premier** Workshop

2.4m (8') Gable End

|                     | 2.4 x 2.4m | 3.0 x 2.4m | 3.6 x 2.4m | 4.2 x 2.4m | 4.8 x 2.4m | 5.4 x 2.4m |
|---------------------|------------|------------|------------|------------|------------|------------|
| SIZE LENGTH X WIDTH | 8' x 8'    | 10' x 8'   | 12' x 8'   | 14' x 8'   | 16' x 8'   | 18' x 8'   |
| Supply Only         | £1055      | £1194      | £1375      | £1513      | £1857      | £2058      |
| Erected             | £1243      | £1385      | £1582      | £1767      | £2114      | £2323      |
| 3" Timber Bearers   | £50        | £60        | £70        | £70        | £88        | £97        |

### Workshop range Includes:-

One door, Door handle and key lockable lock, Moisture barrier breathable lining, Heavy 32kg felt, Two Double opening windows & Spirit based light brown treatment

Add Extra Door £80.00 each. Extra Opening window single £40 and double £60 each