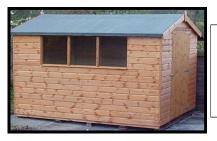

Payment Cash or Debit/Credit cards.

Nov 2020

ST LEONARDS ROAD CHIVERY Nr.TRING HERTS HP23 6LD TEL 01296 623139 All Prices are + V.A.T. @ 20% www.cheshamfencing.co.uk

**Standard** Garden Shed

| Standard Shed<br>Includes | One 3'wide door with pad bolt, Fixed windows, 20kg roofing felt & spirit based light brown treated |               |               |               |               |               |            |  |  |
|---------------------------|----------------------------------------------------------------------------------------------------|---------------|---------------|---------------|---------------|---------------|------------|--|--|
| Apex or Pent Roof         |                                                                                                    | 1.5 X<br>1.2m | 1.8 x<br>1.2m | 2.1 x<br>1.5m | 2.4 x<br>1.5m | 3.0 x<br>1.5m | 2.4 X 1.8m |  |  |
| SIZE LENGTH X WIDTH       |                                                                                                    | 5' X 4'       | 6' X 4'       | 7' X 5'       | 8' X 5'       | 10' X 5'      | 8' X 6'    |  |  |
| Supply Only               |                                                                                                    | £355          | £400          | £470          | £525          | £665          | £540       |  |  |
| Erected                   |                                                                                                    | £442          | £512          | £605          | £660          | £800          | £686       |  |  |
| 3" Timber Bearers         |                                                                                                    | £34           | £35           | £38           | £42           | £47           | £47        |  |  |
| Extra door £80.00 each    | Single                                                                                             | Opening       | window        | Extra         | £40.00        | Double        | £60.00     |  |  |
|                           | 3.0 x<br>1.8m                                                                                      | 3.6 x<br>1.8m | 3.0 x<br>2.4m | 3.6 x<br>2.4m | 4.2 x<br>2.4m | 2.4 x<br>3.0m | 3.0 x 3.0m |  |  |
| SIZE LENGTH X WIDTH       | 10' x 6'                                                                                           | 12' x 6'      | 10' x 8'      | 12' x 8'      | 14' x 8'      | 8' x 10'      | 10' x 10'  |  |  |
| Supply Only               | £715                                                                                               | £828          | £873          | £1025         | £1186         | £1023         | £1148      |  |  |
| Erected                   | £856                                                                                               | £986          | £1061         | £1231         | £1411         | £1243         | £1368      |  |  |
| 3" Timber Bearers         | £48                                                                                                | £53           | £60           | £70           | £70           | £60           | £75        |  |  |