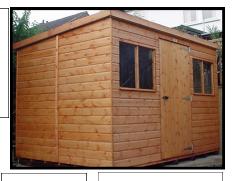

**Potting Sheds** 

|                     | 1.8 x 1.5m | 1.8 x 1.8m | 1.8 x 2.1m | 2.4 x 1.8m | 2.4 x 2.1m |
|---------------------|------------|------------|------------|------------|------------|
| SIZE LENGTH X WIDTH | 6' x 5'    | 6' x 6'    | 6' x 7'    | 8' x 6'    | 8' x 7'    |
| Supply Only         | £821       | £902       | £963       | £1035      | £1074      |
| Erected             | £1016      | £1097      | £1161      | £1235      | £1276      |
| 3" Timber Bearers   | £35        | £35        | £45        | £47        | £50        |

|                     | 2.4 x 2.4m | 3.0 x 1.8m | 3.0 x 2.1m | 3.0 x 2.4m | 3.0 x 2.7m |
|---------------------|------------|------------|------------|------------|------------|
| SIZE LENGTH X WIDTH | 8' x 8'    | 10' x 6'   | 10' x 7'   | 10' x 8'   | 10' x 9'   |
| Supply Only         | £1085      | £1178      | £1229      | £1275      | £1351      |
| Erected             | £1288      | £1378      | £1459      | £1505      | £1581      |
| 3" Timber Bearers   | £50        | £48        | £60        | £60        | £65        |

Potting shed Includes:- One 3' wide door, Double opening window, Door handle and key lockable lock, Moisture barrier lining, Staging, Heavy 32kg Felt & Spirit based light brown treated