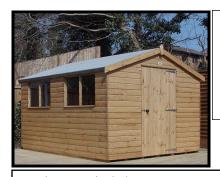

## **Premier** Workshop

2.4m (8') Gable End

|                     | 2.4 x 2.4m | 3.0 x 2.4m | 3.6 x 2.4m | 4.2 x 2.4m | 4.8 x 2.4m | 5.4 x 2.4m |
|---------------------|------------|------------|------------|------------|------------|------------|
| SIZE LENGTH X WIDTH | 8' x 8'    | 10' x 8'   | 12' x 8'   | 14' x 8'   | 16' x 8'   | 18' x 8'   |
| Supply Only         | £1055      | £1194      | £1375      | £1513      | £1857      | £2058      |
| Erected             | £1243      | £1385      | £1582      | £1767      | £2114      | £2323      |
| 3" Timber Bearers   | £50        | £60        | £70        | £70        | £88        | £97        |

3.0m ( 10' ) Gable End

|                     | 3.0 x 3.0m | 3.6 x 3.0m | 4.2 x 3.0m | 4.8 x 3.0m | 5.4 x 3.0m | 6.0 x 3.0m |
|---------------------|------------|------------|------------|------------|------------|------------|
| SIZE LENGTH X WIDTH | 10' x 10'  | 12' x 10'  | 14' x 10'  | 16' x 10'  | 18' x 10'  | 20' x 10'  |
| Supply Only         | £1428      | £1587      | £1909      | £2089      | £2364      | £2566      |
| Erected             | £1658      | £1822      | £2170      | £2355      | £2633      | £2841      |
| 3" Timber Bearers   | £75        | £79        | £84        | £88        | £93        | £97        |

3.6m ( 12' ) Gable End

|                     | 3.0 x 3.6m | 3.6 x 3,6m | 4.2 x 3.6m | 4.8 x 3.6m | 5.4 x 3.6m | 6.0 x 3.6m |
|---------------------|------------|------------|------------|------------|------------|------------|
| SIZE LENGTH X WIDTH | 10' x 12'  | 12' x 12'  | 14' x 12'  | 16' x 12'  | 18' x 12'  | 20' x 12'  |
| Supply Only         | £1714      | £1936      | £2132      | £2354      | £2701      | £2817      |
| Erected             | £1974      | £2198      | £2442      | £2666      | £3016      | £3137      |
| 3" Timber Bearers   | £84        | £93        | £102       | £111       | £121       | £130       |

### Workshop range Includes:-

One door, Door handle and key lockable lock, Moisture barrier breathable lining, Heavy 32kg felt, Two Double opening windows & Spirit based light brown treatment

Add Extra Door £80.00 each. Extra Opening window single £40 and double £60 each