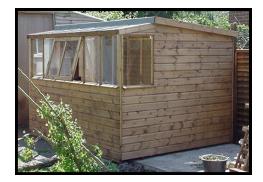

**Potting Sheds** 

|                     | 1.8 x 1.5m | 1.8 x 1.8m | 1.8 x 2.1m | 2.4 x 1.8m | 2.4 x 2.1m |
|---------------------|------------|------------|------------|------------|------------|
| SIZE LENGTH X WIDTH | 6' x 5'    | 6' x 6'    | 6' x 7'    | 8' x 6'    | 8' x 7'    |
| Supply Only         | £821       | £902       | £963       | £1035      | £1074      |
| Erected             | £1016      | £1097      | £1161      | £1235      | £1276      |
| 3" Timber Bearers   | £35        | £35        | £45        | £47        | £50        |

|                     | 2.4 x 2.4m | 3.0 x 1.8m | 3.0 x 2.1m | 3.0 x 2.4m | 3.0 x 2.7m |
|---------------------|------------|------------|------------|------------|------------|
| SIZE LENGTH X WIDTH | 8' x 8'    | 10' x 6'   | 10' x 7'   | 10' x 8'   | 10' x 9'   |
| Supply Only         | £1085      | £1178      | £1229      | £1275      | £1351      |
| Erected             | £1288      | £1378      | £1459      | £1505      | £1581      |
| 3" Timber Bearers   | £50        | £48        | £60        | £60        | £65        |

Potting shed Includes:- One 3' wide door, Double opening window, Door handle and key lockable lock, Moisture barrier lining, Staging, Heavy 32kg Felt & Spirit based light brown treated